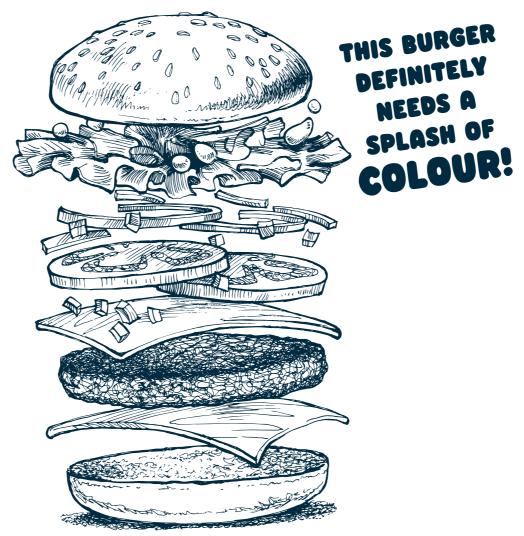

#### Build your own Burger

3.5oz beef burger, served in a brioche bun with fries, Heinz ketchup and don't forget to pick your toppings...

Lettuce

Fish Fingers & Chips

Cod goujons with fries,

buttered garden peas or