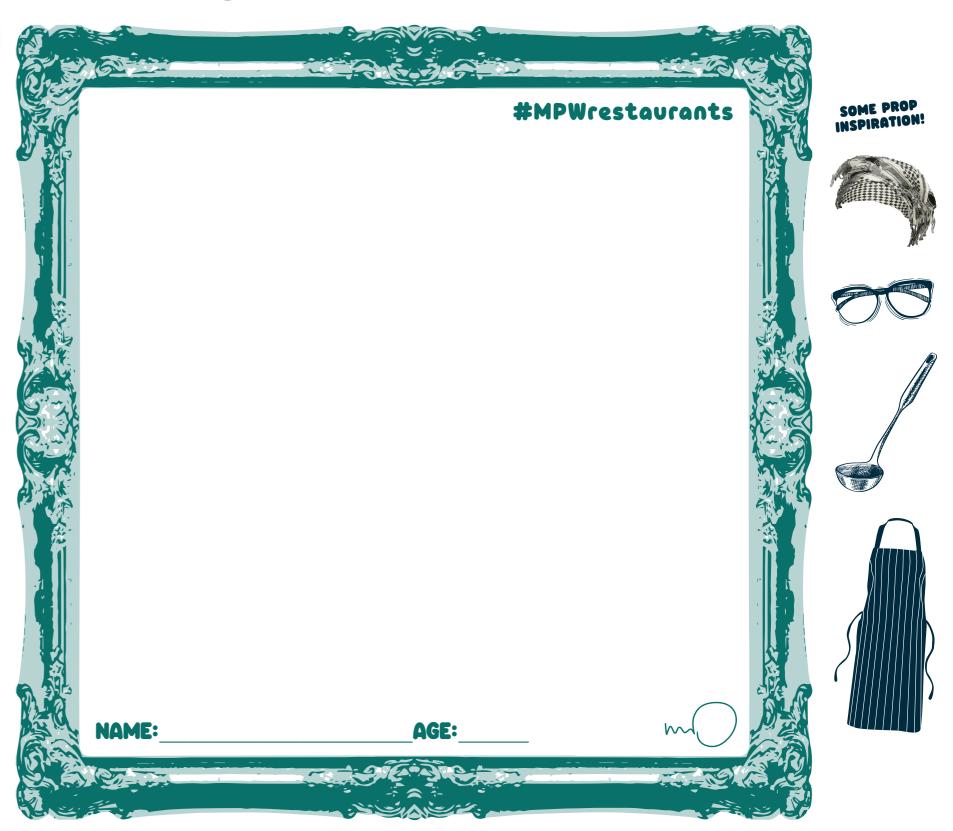

## TO ENTER

Snap your perfected Marco Pierre White portrait and share it on social media, remembering to include the hashtag #MPWrestaurants so we can find your amazing artwork.

You'll automatically be in with a chance to **win a**MEAL FOR FOUR at the MPW restaurant of your

choice!

# SHOW US YOUR VERY BEST