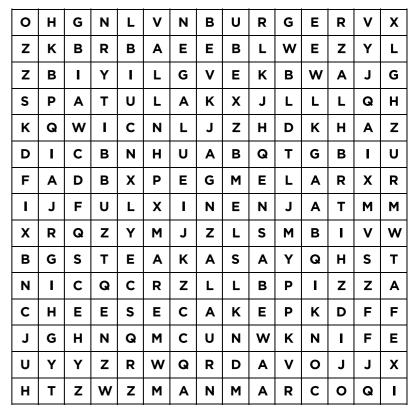

#### WORDSEARCH

CAN YOU FIND ALL OF THEM?

grill | pizza | cheesecake | calamari spatula | steak | marco | knife | burger | kitchen