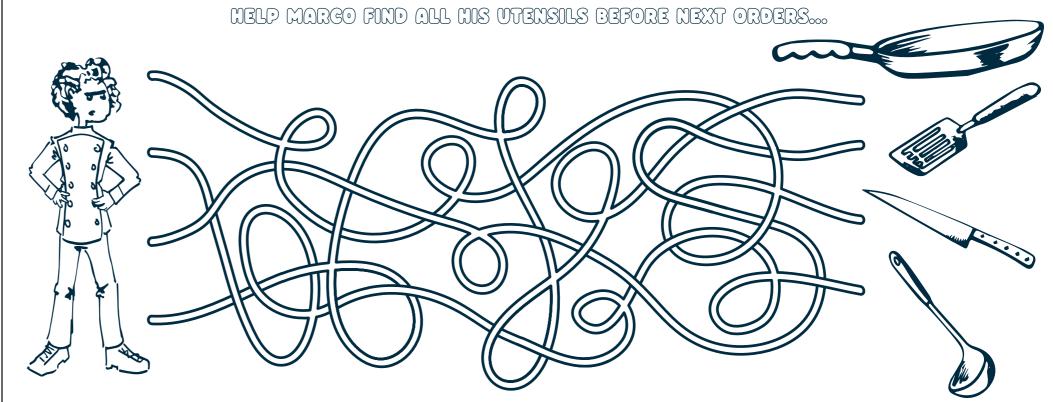

Cal

Fresh tomato sauce and basil

) 501KCal

Minute Steak & Chips

Roast tomatoes, fries, buttered garden peas

### STEP THREE: FINISH WITH A DESSERT

( ) 304KCal

) 209KCal

( ) 38KCal

**Crumbled Chocolate** Brownie & Vanilla Ice Cream Ice Creams & Sorbets

A Selection of

Fresh Fruit Skewers

A discretionary 12.5% service charge will be added to your bill. All weights are uncooked. All prices include VAT at the current rate. (v) suitable for vegetarians. Food Allergies and Intolerances: Before you order your food and drinks please speak to our staff if you would like to know about our ingredients





#### WORDSEARCH

CAN YOU FIND ALL OF THEM?

grill | pizza | cheesecake | calamari spatula | steak | marco | knife | burger | kitchen

## SOMEONE HAS LEFT THE KITCHEN IN A TERRIBLE MESS!









## TO ENTER

Snap your perfected Marco Pierre White portrait and share it on social media, remembering to include the hashtag #MPWrestaurants so we can find your amazing artwork.

You'll automatically be in with a chance to **win a**MEAL FOR FOUR at the MPW restaurant of your

choice!

# SHOW US YOUR VERY BEST